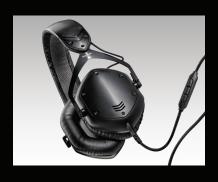

## Roland BUY AN RP-102 AND GET V-MODA CROSSFADE LP2 HEADPHONES

A \$149.99 VALUE

| Print ar | nd co | mp  | lete | th   | is r  | eba | ite ' | fori | m a  | nd  | sub  | mi  | t to | Ro   | lan  | d C | Corp | or  | atio | on l | J.S | . al     | on   | g w  | ith: |      |      |
|----------|-------|-----|------|------|-------|-----|-------|------|------|-----|------|-----|------|------|------|-----|------|-----|------|------|-----|----------|------|------|------|------|------|
| 1. A cop | y of  | the | da   | ted  | , ite | emi | zec   | st   | ore  | sa  | les  | rec | eip  | t. 2 | 2. U | РС  | СО   | de  | (en  | tire | sti | ck       | er ( | on e | end  | of l | box) |
| 3. The l | Prod  | uct | Reg  | gist | rati  | on  | Cai   | d (  | or i | egi | iste | r o | nlir | ie v | vwv  | v.R | ola  | ndl | JS.  | con  | ı/b | ack      | csta | age  | ).   |      |      |
| NAME     |       |     |      |      |       |     |       |      |      |     |      |     |      |      |      |     |      |     |      |      |     |          |      |      |      |      |      |
| ADDRE    | ss    |     |      |      |       |     |       |      |      |     | ı    |     |      |      |      |     |      |     |      |      |     |          |      |      | ı    |      |      |
| CITY     |       |     |      |      |       |     |       |      |      |     |      |     |      |      |      |     |      |     |      |      |     |          |      |      |      |      |      |
| STATE    |       |     | Z    | IP ( | 200   | DΕ  |       |      |      |     |      |     | PH   | 101  | ۱E   |     |      |     |      | -    |     |          | 1    |      |      |      |      |
| EMAIL    |       |     |      |      |       |     |       |      |      |     |      |     |      |      |      |     |      |     |      |      |     |          |      |      |      |      |      |
| SERIAL   | #     | ı   | ı    | I    | ı     | I   | ı     | ı    | ı    | ı   | ı    | l   | ı    | ı    | ı    |     |      | ı   | ı    | ı    | ı   | ı        | I    | ı    | ı    | ı    | ı    |
| STORE    |       |     |      |      |       |     |       | _    |      |     |      | · · |      |      |      |     |      |     |      |      |     |          |      |      |      |      | 1    |
| JIOKE    |       |     |      |      |       |     |       |      |      |     |      |     |      |      |      |     |      |     |      |      |     | <u> </u> |      |      |      |      |      |
| CITY     |       |     |      |      |       |     |       |      |      |     |      |     |      |      |      |     |      |     |      |      |     |          |      | STA  | TE   |      |      |

## **TERMS AND CONDITIONS**

**PURCHASE DATE** 

- Offer good only on new, eligible Roland product purchased January 24, 2019 thru September 30, 2019
- Offer valid only on products purchased through an authorized Roland dealer in the United States
- · Offer valid with participating dealers only
- · Cannot be combined with any other offers
- · No used products or layaways accepted
- · Limit one rebate per customer while supplies last
- All coupons, receipts, and warranty cards must be postmarked no later than 30 days from date of purchase
- Roland takes no responsibility for lost or misplaced mail
- · Only completed coupons filled out in full will be honored
- Offer subject to purchase verification by Roland Corp. U.S.
- · Offer is subject to change without notice
- · Please allow 6 to 8 weeks for delivery
- · Rebate coupon has no cash surrender value
- Employees of Roland U.S. and affiliates are not eligible
- All federal, state, and local regulations apply
- Void where prohibited by law
- $\bullet$  Roland will not ship/mail to any address outside of the U.S.
- Roland will not ship to a P.O. Box (cash rebates are an exception)
- · V-MODA Crossfade LP2 Headphones is black only.
- Applies to the following qualifying products only: RP-102