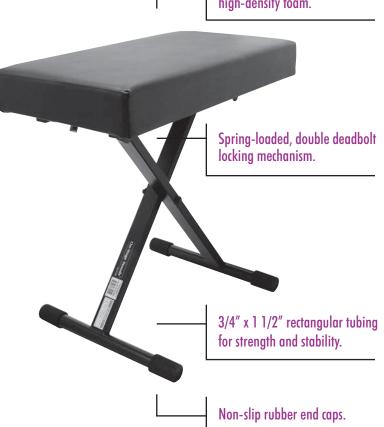

## FEATURES AND BENEFITS

Our top-of-the-line keyboard bench has no equal! The design combines a 3" cushion, which provides deluxe comfort for hours of play, with a spring-loaded double deadbolt locking system, which provides deluxe safety for peace of mind.

> 3" padded seat is stuffed with high-density foam.