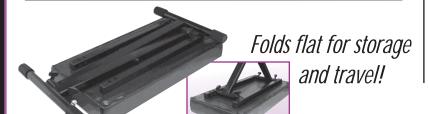

## PRODUCT SPECIFICATIONS

> Height in center position.: 20"

> Weight Capacity: 360 lbs.

> Bench Seat Size: 12 1/2" x 23 1/2"

> Cushion Thickness: 3" **Construction:** All-welded

> Color: Black

Model#: KT7800+ List Price: \$72.00