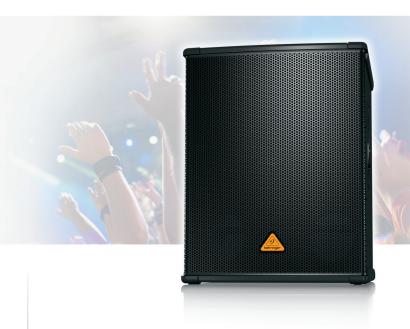

# EUROLIVE B1800X PRO

Professional 1,800-Watt 18" PA Subwoofer

- High-performance 1,800-Watt subwoofer for PA applications
- Extremely powerful 18" longexcursion driver provides incredibly deep bass and acoustic power
- Extremely high sound pressure level (100 dB half space 1 W @ 1 m)
- 40 Hz 300 Hz frequency range (-10 dB), impedance 8 Ohms
- Precise reproduction of ultra-low frequencies with a clear, powerful punch
- Switchable crossover for optional passive or bi-amping operation mode
- Pole socket for mounting with commercial spacer poles
- Ergonomically shaped handles for easy transport
- Rugged steel grill for optimal speaker protection
- Professional speaker connectors (compatible with Neutrik Speakon\*)
- 3-Year Warranty Program\*
- Conceived and designed by BEHRINGER Germany

The EUROLIVE B1800X PRO subwoofer is exactly what you've come to expect from BEHRINGER – 1,800-Watt power handling capacity, more features and absolutely more affordable! And thanks to the extremely powerful, long-excursion 18" Low-Frequency (LF) driver in a tuned enclosure, the B1800X PRO provides rich, tight bass all the way down to 40 Hz – enough to shake the house right down to its foundation.