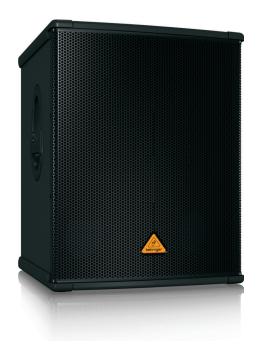

# EUROLIVE B1800X PRO

Professional 1,800-Watt 18" PA Subwoofer

- High-performance 1,800-Watt subwoofer for PA applications
- Extremely powerful 18" longexcursion driver provides incredibly deep bass and acoustic power
- Extremely high sound pressure level (100 dB half space 1 W @ 1 m)
- 40 Hz 300 Hz frequency range (-10 dB), impedance 8 Ohms
- Precise reproduction of ultra-low frequencies with a clear, powerful punch
- Switchable crossover for optional passive or bi-amping operation mode
- Pole socket for mounting with commercial spacer poles
- Ergonomically shaped handles for easy transport
- Rugged steel grill for optimal speaker protection
- Professional speaker connectors (compatible with Neutrik Speakon\*)
- 3-Year Warranty Program\*
- Conceived and designed by BEHRINGER Germany

The EUROLIVE B1800X PRO subwoofer is exactly what you've come to expect from BEHRINGER – 1,800-Watt power handling capacity, more features and absolutely more affordable! And thanks to the extremely powerful, long-excursion 18" Low-Frequency (LF) driver in a tuned enclosure, the B1800X PRO provides rich, tight bass all the way down to 40 Hz – enough to shake the house right down to its foundation.

## Big Sound, Lightweight and Affordable

The B1800X PRO 18" passive subwoofer really packs a big punch and can handle up to 1,800 Watts. Recessed handles and ultra-light weight make them easy to lift and transport, and the EUROLIVE B1800X PRO sounds great – and is supremely affordable.

## **Extraordinarily Versatile**

Capable of extremely high sound pressure levels: 100 dB (Half Space, 1 W @ 1 m), the B1800S and provides a 40 - 300 Hz frequency range. A standard 35 mm (1.375") pole socket is provided for pole-mounting your full-range loudspeakers – or you can set them atop the B1800X PRO, depending on your application. The built-in crossover is switchable for either passive or bi-amping operation.