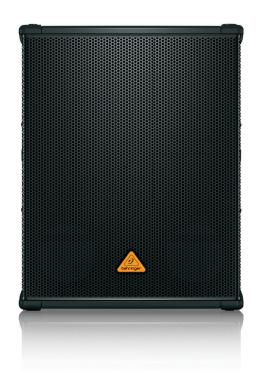

## Big Sound, Lightweight and Affordable

The B1800X PRO 18" passive subwoofer really packs a big punch and can handle up to 1,800 Watts. Recessed handles and ultra-light weight make them easy to lift and transport, and the EUROLIVE B1800X PRO sounds great – and is supremely affordable.

## **Extraordinarily Versatile**

Capable of extremely high sound pressure levels: 100 dB (Half Space, 1 W @ 1 m), the B1800S and provides a 40 - 300 Hz frequency range. A standard 35 mm (1.375") pole socket is provided for pole-mounting your full-range loudspeakers – or you can set them atop the B1800X PRO, depending on your application. The built-in crossover is switchable for either passive or bi-amping operation.