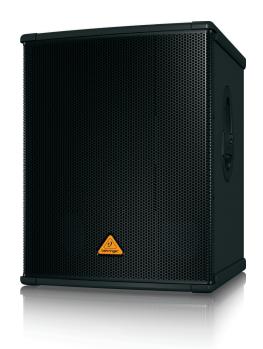

# EUROLIVE B1800X PRO

Professional 1,800-Watt 18" PA Subwoofer

- High-performance 1,800-Watt subwoofer for PA applications
- Extremely powerful 18" longexcursion driver provides incredibly deep bass and acoustic power
- Extremely high sound pressure level (100 dB half space 1 W @ 1 m)
- 40 Hz 300 Hz frequency range (-10 dB), impedance 8 Ohms
- Precise reproduction of ultra-low frequencies with a clear, powerful punch
- Switchable crossover for optional passive or bi-amping operation mode
- Pole socket for mounting with commercial spacer poles
- Ergonomically shaped handles for easy transport
- Rugged steel grill for optimal speaker protection
- Professional speaker connectors (compatible with Neutrik Speakon\*)
- 3-Year Warranty Program\*
- Conceived and designed by BEHRINGER Germany

The EUROLIVE B1800X PRO subwoofer is exactly what you've come to expect from BEHRINGER – 1,800-Watt power handling capacity, more features and absolutely more affordable! And thanks to the extremely powerful, long-excursion 18" Low-Frequency (LF) driver in a tuned enclosure, the B1800X PRO provides rich, tight bass all the way down to 40 Hz – enough to shake the house right down to its foundation.

## Big Sound, Lightweight and Affordable

The B1800X PRO 18" passive subwoofer really packs a big punch and can handle up to 1,800 Watts. Recessed handles and ultra-light weight make them easy to lift and transport, and the EUROLIVE B1800X PRO sounds great – and is supremely affordable.

## **Extraordinarily Versatile**

Capable of extremely high sound pressure levels: 100 dB (Half Space, 1 W @ 1 m), the B1800S and provides a 40 - 300 Hz frequency range. A standard 35 mm (1.375") pole socket is provided for pole-mounting your full-range loudspeakers – or you can set them atop the B1800X PRO, depending on your application. The built-in crossover is switchable for either passive or bi-amping operation.