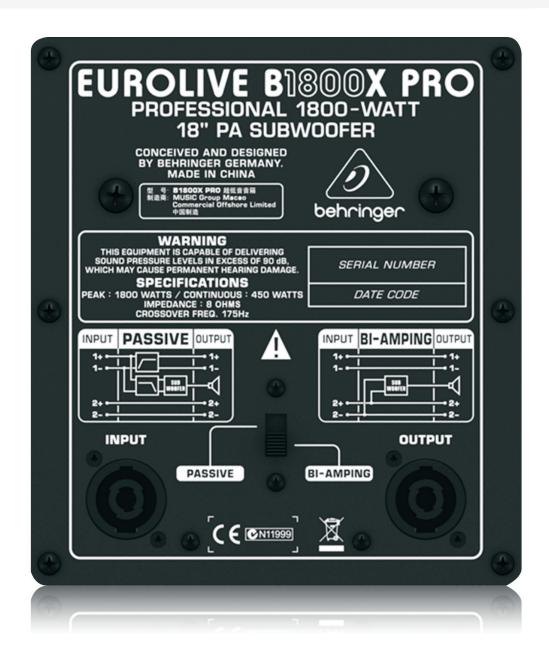

# EUROLIVE B1800X PRO

Professional 1,800-Watt 18" PA Subwoofer

- High-performance 1,800-Watt subwoofer for PA applications
- Extremely powerful 18" longexcursion driver provides incredibly deep bass and acoustic power
- Extremely high sound pressure level (100 dB half space 1 W @ 1 m)
- 40 Hz 300 Hz frequency range (-10 dB), impedance 8 Ohms
- Precise reproduction of ultra-low frequencies with a clear, powerful punch
- Switchable crossover for optional passive or bi-amping operation mode
- Pole socket for mounting with commercial spacer poles
- Ergonomically shaped handles for easy transport
- Rugged steel grill for optimal speaker protection
- Professional speaker connectors (compatible with Neutrik Speakon\*)
- 3-Year Warranty Program\*
- Conceived and designed by BEHRINGER Germany

## **Extraordinarily Versatile**

Capable of extremely high sound pressure levels: 100 dB (Half Space, 1 W @ 1 m), the B1800S and provides a 40 - 300 Hz frequency range. A standard 35 mm (1.375") pole socket is provided for pole-mounting your full-range loudspeakers – or you can set them atop the B1800X PRO, depending on your application. The built-in crossover is switchable for either passive or bi-amping operation.