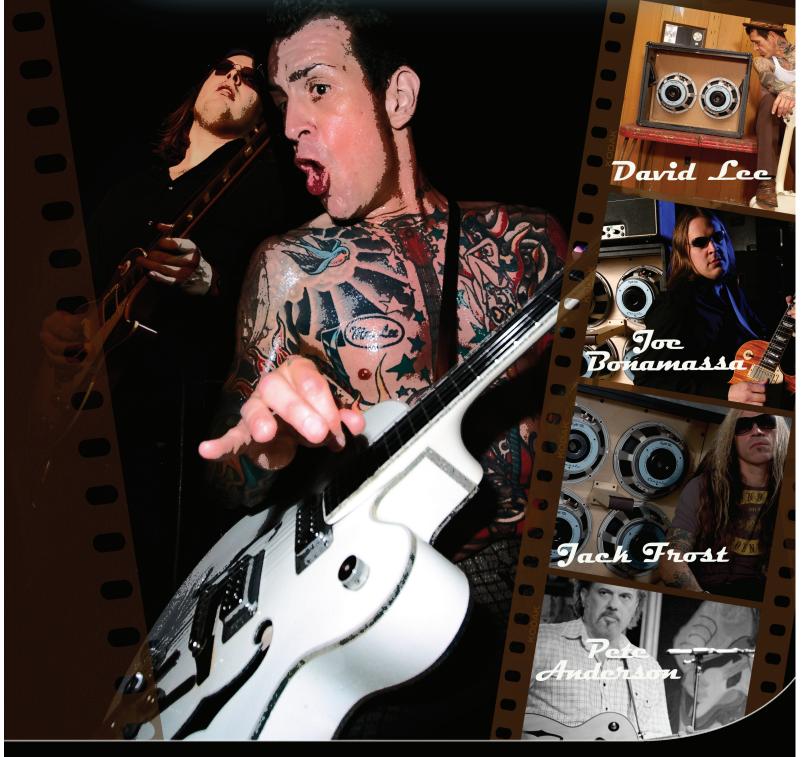

Endorsed by the world's top guitarists, the EVM-12L Classic features a high performance, heavy duty design that delivers unmatched sonic reproduction at the critical final stage in the signal chain. Meticulously voiced to duplicate the sound of the legendary, long discontinued EVM12L, the Classic recaptures a tonality loved by guitarists in virtually every genre. Original EVM12L endorsers included guitar icons Stevie Ray Vaughn and Steve Vai. A testament to this legacy of tone, EVM12L Classic has already become the speaker of choice for a wide range of world class guitar talents, including David Hidalgo of Los Lobos, Billy Duffy of The Cult, Kenny Wayne Shepherd, Herman Li of Dragonforce, Joe Bonamassa, David Lee of The Legendary Shack Shakers, Grammy Award Winner Pete Anderson of the Dwight Yoakum band, and Travis Larson.