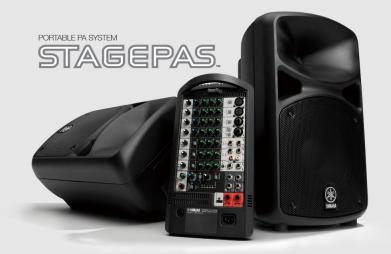

## Save Up to \$200 on Select Yamaha Powered Speakers and Portable PA Systems.

Music has always been the driving force behind the ongoing pursuit by Yamaha to innovate and create, and ultimately inspire our customers with the confidence that any musical challenge they take on will sound the best it possibly can. For a limited time, sound your best for less and save big on select Yamaha powered speakers and portable PA systems.