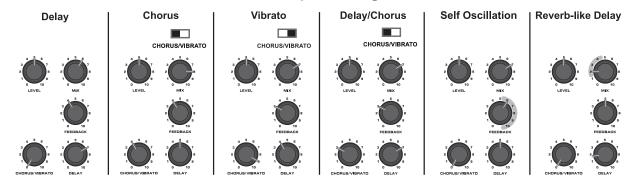

l.
- The OVERLOAD LED illuminates when the input signal is too high. In this case reduce the input level with the LEVEL control.
- The MIX control adjusts the balance between the effect signal and the direct signal.
- The FEEDBACK control determines the amount of signal repetitions. Since the output signal is fed back to the input of the delay line, it is possible to generate a self oscillation at high settings of this control.
- 12 The DELAY control adjusts the time between the direct signal and the signal repetitions (Delay Time).
- 13 The CHORUS/VIBRATO control adjusts the effects speed of the modulation effect added to the delay. Slow settings produce a chorus effect while fast settings provide vibrato.
- 14 Use the footswitch to activate/deactivate the effect.

## 2. Sample settings



## 3. Warranty

For our current warranty terms, please refer to our website at http://www.behringer.com.

| 4. Specifications |         | POWER SUPPLY                          |                                                                                                                                                                                                                                                                                      |  |
|-------------------|---------|---------------------------------------|---------------------------------------------------------------------------------------------------------------------------------------------------------------------------------------------------------------------------------------------------------------------------