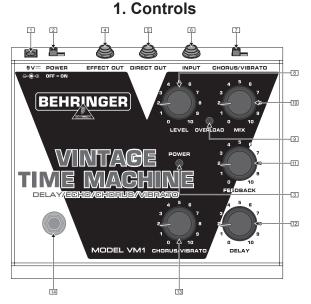

The SERIAL NUMBER is located on the underside.

- 1 Use the 9 V== connection to plug in a 9 V power supply.
- 2 Use the POWER switch to activate/deactivate the unit.
- 3 The POWER LED lights up when the unit is activated.

- 4 The 1/4" TS EFFECT OUT connector sends the signal to your amp.
- 5 The 1/4" TS DIRECT OUT connector always provides the direct, unaffected signal to feed for example a separate quitar amp.
- 6 Use this 1/4" TS *INPUT* connector to plug in the instrument cable.
- The CHORUS/VIBRATO switch selects between chorus or vibrato effect.
- The LEVEL control adjusts the input level. The LEVEL control adjusts the input level.
- The OVERLOAD LED illuminates when the input signal is too high. In this case reduce the input level with the LEVEL control.
- The MIX control adjusts the balance between the effect signal and the direct signal.
- The FEEDBACK control determines the amount of signal repetitions. Since the output signal is fed back to the input of the delay line, it is possible to generate a self oscillation at high settings of this control.
- 12 The DELAY control adjusts the time between the direct signal and the signal repetitions (Delay Time).
- 13 The CHORUS/VIBRATO control adjusts the effects speed of the modulation effect added to the delay. Slow settings produce a chorus effect while fast settings provide vibrato.
- 14 Use the footswitch to activate/deactivate the effect.